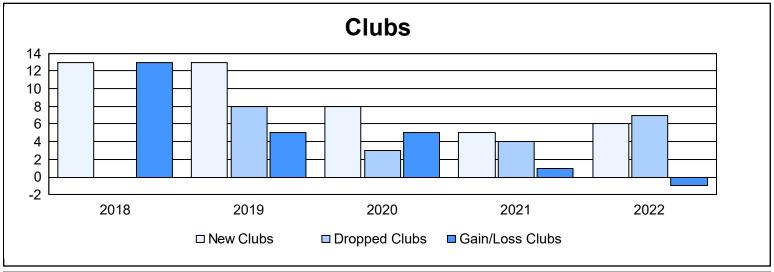

District 322 D

As of June 2022 Cumulative

| Year      | New<br>Clubs | Dropped<br>Clubs | Gain/<br>Loss<br>Clubs | New<br>Members | Charter<br>Members | Reinstate<br>Members | Transfer<br>Members | Total<br>Member<br>Added | Total<br>Members<br>Dropped | Gain/<br>Loss<br>Members |
|-----------|--------------|------------------|------------------------|----------------|--------------------|----------------------|---------------------|--------------------------|-----------------------------|--------------------------|
| 2017-2018 | 13           | 0                | 13                     | 687            | 394                | 8                    | 0                   | 1,089                    | 254                         | 835                      |
| 2018-2019 | 13           | 8                | 5                      | 305            | 312                | 9                    | 1                   | 627                      | 727                         | -100                     |
| 2019-2020 | 8            | 3                | 5                      | 245            | 222                | 20                   | 1                   | 488                      | 475                         | 13                       |
| 2020-2021 | 5            | 4                | 1                      | 314            | 166                | 15                   | 8                   | 503                      | 613                         | -110                     |
| 2021-2022 | 6            | 7                | -1                     | 216            | 148                | 7                    | 1                   | 372                      | 444                         | -72                      |
| Average   | 9            | 4                | 5                      | 353            | 248                | 12                   | 2                   | 616                      | 503                         | 113                      |