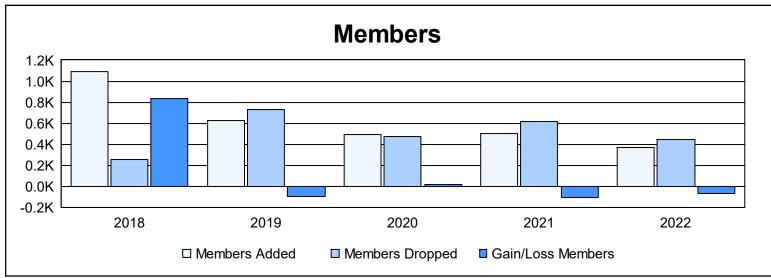

District 322 D

As of June 2022 Cumulative

| Year      | New<br>Clubs | Dropped<br>Clubs | Gain/<br>Loss<br>Clubs | New<br>Members | Charter<br>Members | Reinstate<br>Members | Transfer<br>Members | Total<br>Member<br>Added | Total<br>Members<br>Dropped | Gain/<br>Loss<br>Members |
|-----------|--------------|------------------|------------------------|----------------|--------------------|----------------------|---------------------|--------------------------|-----------------------------|--------------------------|
| 2017-2018 | 13           | 0                | 13                     | 687            | 394                | 8                    | 0                   | 1,089                    | 254                         | 835                      |
| 2018-2019 | 13           | 8                | 5                      | 305            | 312                | 9                    | 1                   | 627                      | 727                         | -100                     |
| 2019-2020 | 8            | 3                | 5                      | 245            | 222                | 20                   | 1                   | 488                      | 475                         | 13                       |
| 2020-2021 | 5            | 4                | 1                      | 314            | 166                | 15                   | 8                   | 503                      | 613                         | -110                     |
| 2021-2022 | 6            | 7                | -1                     | 216            | 148                | 7                    | 1                   | 372                      | 444                         | -72                      |
| Average   | 9            | 4                | 5                      | 353            | 248                | 12                   | 2                   | 616                      | 503                         | 113                      |